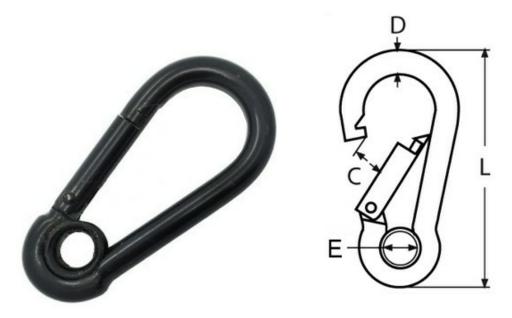

## **BLACK COATED SNAP HOOK WITH EYELET - BZP STEEL**

| CODE      | D  | WEIGHT<br>(g) | L   | С  | E  |
|-----------|----|---------------|-----|----|----|
| 604-6-BL  | 6  | 27            | 60  | 8  | 8  |
| 604-8-BL  | 8  | 66            | 80  | 9  | 9  |
| 604-10-BL | 10 | 126           | 100 | 14 | 12 |

## **BLACK COATED SNAP HOOK WITH EYELET - BZP STEEL**

Carabiner hooks with a sleek black finish. Ideal for applications in theaters and installations for hanging signs.

| MATERIAL TYPE | BZP   |
|---------------|-------|
| FINISH        | BLACK |