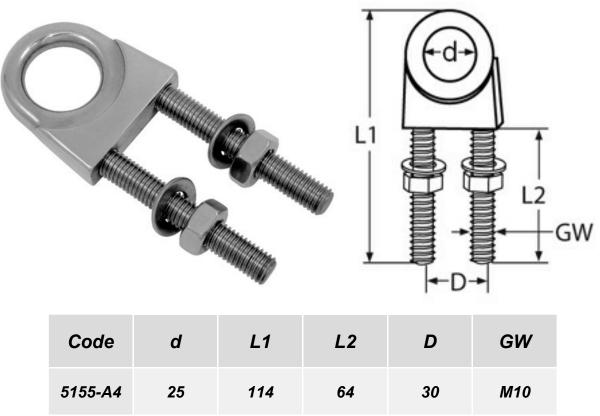

## **BOW EYE**

Notes : Dimensions are a guide and may vary slightly. Pls check with us for dimension critical applications. If Break (BL), Safe working load (SWL) or Working load limit (WLL) are shown: This is a guide only. (Do not use for lifting unless it is a certified lifting product)

## **BOW EYE**

Bow eye in Marine grade stainless. This makes a very strong deck fitting. It features a radiused and polished edge on the inside of the eye, that ensures the rope is less prone to wear. Complete with nuts and washers.