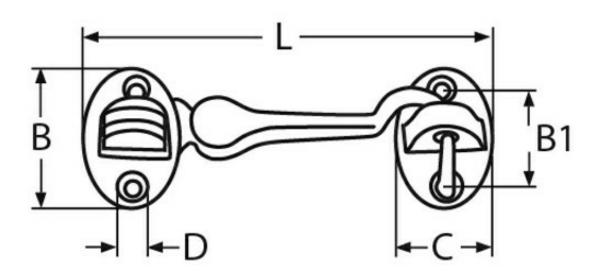

## **SPECIFICATION:**

| Code     | L   | В  | B1   | С  | D   | Weight<br>(g) |
|----------|-----|----|------|----|-----|---------------|
| CABH1-A4 | 102 | 37 | 26.5 | 25 | 4.1 | 103           |