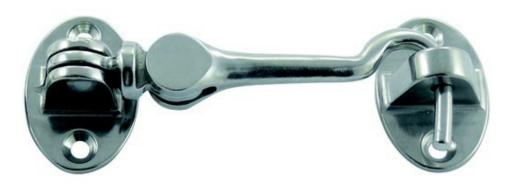

# **DOOR HOOK (TWIN CATCH)**

Includes extra catch

#### **DOOR HOOK - LUXURY**

This door hook is beautifully made in cast Stainless and finished with polishing. No joints or seams are shown, making it suitable for any "high end" application. It has 2 degrees of freedom, making it easy to secure the hook into the catch. It also has a second catch that can be secured to another mounting surface allowing the door to be held in separate positions.

#### **ADVANTAGES**

- Will not rust even on the coast.
- Very strong
- Countersunk holes ready for fixing