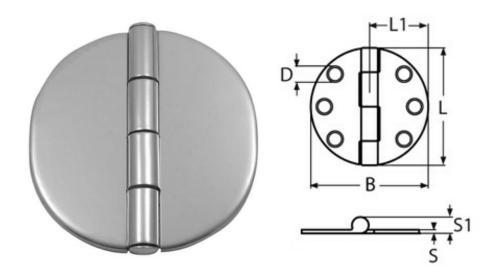

## **Covered Hinge Rounded**

| Code    | L  | L1   | В  | D   | S | <b>S</b> 1 |
|---------|----|------|----|-----|---|------------|
| 5175-A4 | 65 | 32.5 | 65 | 7.5 | 2 | 9          |

Notes: Dimensions are a guide and may vary slightly. Pls check with us for dimension critical applications.

## **COVERED HINGE ROUNDED**

Easy installation and sleek finish. Made from high quality stainless steel ensuring fantastic corrosion resistance.

| MATERIAL      | A4 STAINLESS        |  |  |
|---------------|---------------------|--|--|
| MATERIAL TYPE | 316 STAINLESS STEEL |  |  |
| FINISH        | POLISHED            |  |  |