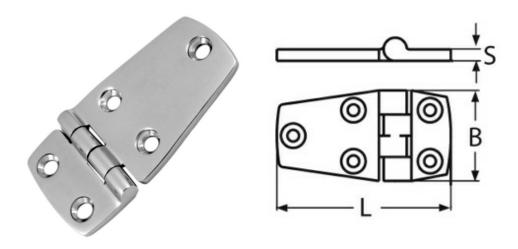

## **Door Hinge Small Side**

| Code       | L  | В  | S |
|------------|----|----|---|
| 5190-56-A4 | 56 | 38 | 4 |
| 5190-76-A4 | 76 | 38 | 4 |

Notes: Dimensions are a guide and may vary slightly. Pls check with us for dimension critical applications.

## **DOOR HINGE SMALL SIDE**

Easy installation and sleek finish. Made from high quality stainless steel ensuring fantastic corrosion resistance.

| MATERIAL      | A4 STAINLESS        |  |
|---------------|---------------------|--|
| MATERIAL TYPE | 316 STAINLESS STEEL |  |
| FINISH        | POLISHED            |  |