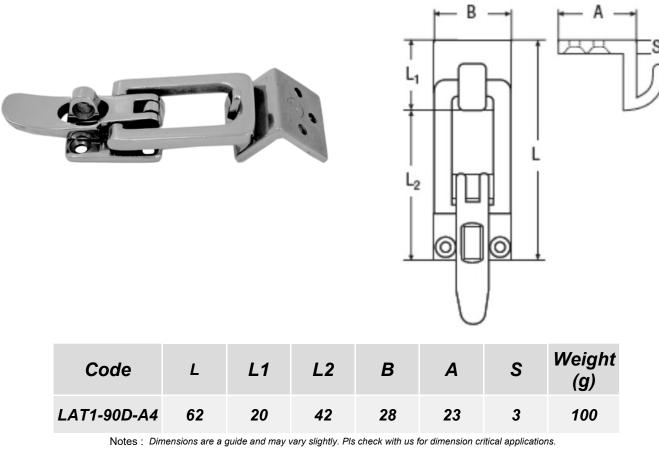

## Swivel hasp / latch - Lockable

lotes : Dimensions are a guide and may vary slightly. Pls check with us for dimension critical applicatio. If Break (BL), Safe working load (SWL) or Working load limit (WLL) are shown: This is a guide only. (Do not use for lifting unless it is a certified lifting product)

## Lockable swivel hasp with 90 degree catch

These latches are investment cast and polished, made from marine grade stainless. They have the same body as the other swivel hasp we sell, with the addition of a catch that can be mounted onto a 90 degree face. They can be used anywhere that requires a latch such as a gate or a door. The hole is designed to take a padlock of 6mm or less bar thickness.