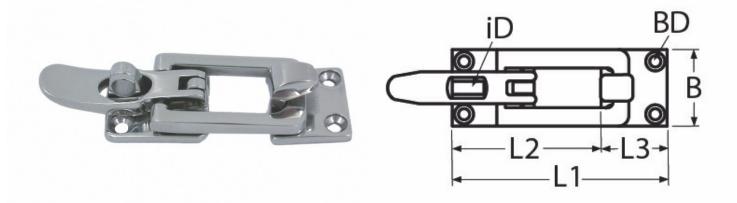

## Swivel hasp / latch - Lockable

| Code       | L1 | L2 | L3 | В  | ID  | BD  | Weight (g) |
|------------|----|----|----|----|-----|-----|------------|
| LAT1-0D-A4 | 70 | 50 | 25 | 28 | 6.3 | 4.1 | 100        |

## Lockable swivel hasp

These latches are investment cast and polished, made from marine grade stainless. Simply the best item if you don't like rust!. They can be used anywhere that requires a latch such as a gate or a door on a locker. The large hole for the lock means a very strong padlock can be used.