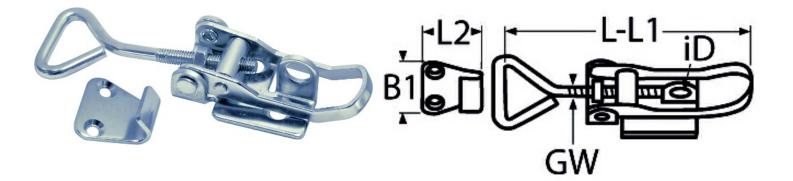

| Code       | L-L1  | L2 | B1 | iD  | Weight<br>(g) |
|------------|-------|----|----|-----|---------------|
| LAT2-85-A4 | 85-96 | 20 | 26 | 6.5 | 46            |

Notes : Dimensions are a guide and may vary slightly. Pls check with us for dimension critical applications. If Break (BL), Safe working load (SWL) or Working load limit (WLL) are shown: This is a guide only. (Do not use for lifting unless it is a certified lifting product)

## Door latch with tension bar

This style of toggle latch can be used where adjustment of the latch is possible after both parts of the latch are fitted. Can be opened easily and quickly with one hand. Padlock fitting hole makes this latch lockable if required. Can be used on cases and containers, enclosures and industrial machinary. Suitable for marine or food industry use.