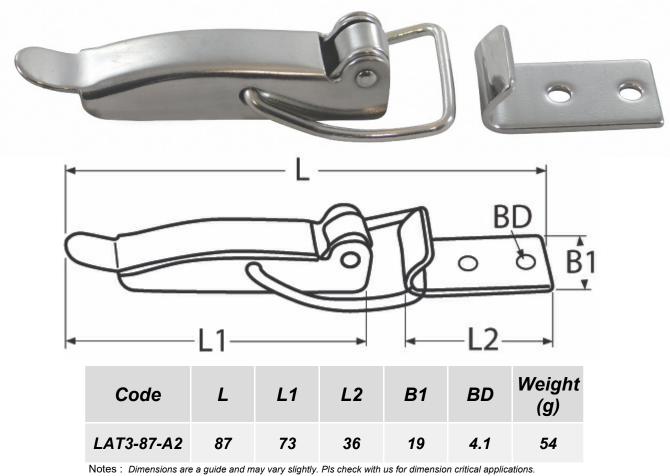

## **Tensor latch**

Notes: Dimensions are a guide and may vary slightly. Pls check with us for dimension critical applications If Break (BL), Safe working load (SWL) or Working load limit (WLL) are shown: This is a guide only. (Do not use for lifting unless it is a certified lifting product)

## Door latch with tension bar

These latches can be used to secure items against rattling or just to keep lids or doors from accidental opening. The tension bar gives a secure fit against the stay.

| MATERIAL TYPE | A2 STAINLESS |
|---------------|--------------|
| FINISH        | POLISHED     |