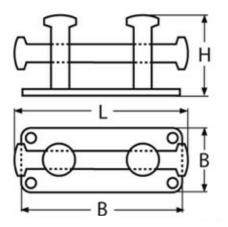

## **Double Cross Bollard**

| Code    | В        | н  | L   |
|---------|----------|----|-----|
| 5140-A4 | 150 X 60 | 85 | 170 |

Notes : Dimensions are a guide and may vary slightly. Pls check with us for dimension critical applications. If Break (BL), Safe working load (SWL) or Working load limit (WLL) are shown: This is a guide only. (Do not use for lifting unless it is a certified lifting product)