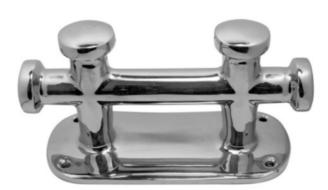

## DOUBLE CROSS BOLLARD

A perfect cleat for using multiple rope attachments. I can be used on docks, jetties and more.

| MATERIAL      | A4 STAINLESS        |
|---------------|---------------------|
| MATERIAL TYPE | 316 STAINLESS STEEL |
| FINISH        | POLISHED            |