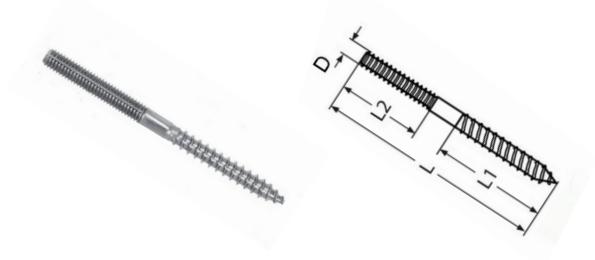

## **Dual threaded dowel screw**

| Size D        | Code    | Weight<br>(g) | L1 | L2 | L  |
|---------------|---------|---------------|----|----|----|
| M6 Right hand | SKU9178 | 45            | 50 | 35 | 90 |
| M6 left hand  | SKU9180 | 45            | 50 | 35 | 90 |

This dowel screw has a woodscrew thread, with an M6 machine screw thread. This can be used to connect threaded items to wooden posts

Perfect to join any internal threaded items to any surface - wood or masonry - with a lag thread one end and a metric thread the other.