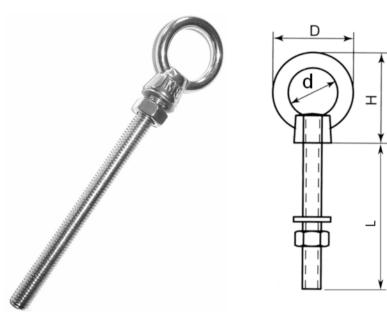

## Long shank Eyebolt

| Size (MxL) | Code    | Weight (g) | Н  | D  | Dia.d | WLL |
|------------|---------|------------|----|----|-------|-----|
| M6x40      | SKU9033 | 24         | 32 | 26 | 16    | 50  |
| M6x60      | SKU9034 | 25         | 32 | 26 | 16    | 50  |
| M6x80      | SKU9036 | 26         | 32 | 26 | 16    | 50  |
| M8x80      | SKU9039 | 50         | 38 | 32 | 20    | 120 |
| M8x100     | SKU9040 | 55         | 38 | 32 | 20    | 120 |
| M10x100    | SKU9044 | 110        | 47 | 39 | 23    | 200 |
| M12x120    | SKU9046 | 210        | 60 | 49 | 29    | 290 |
| M16x150    | SKU9050 | 440        | 70 | 58 | 35    | 600 |

## Long shank eyebolt

These eyebolts are available in a wide range of sizes. They are similar to standard eyebolts, but have a longer thread, making them particularly suitable for applications that require the bolt to penetrate large holes. For instance, through wooden joists