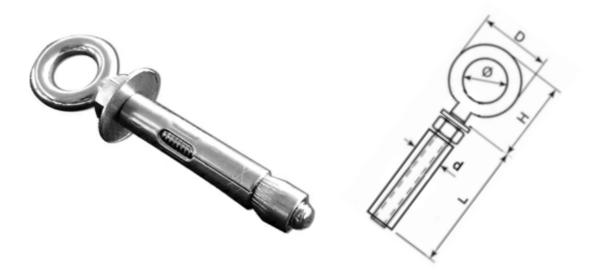

## **Shield Anchor Eyebolt**

| Size  | Code    | Weight (g) | D    | L  | d  | н  | Ø  |
|-------|---------|------------|------|----|----|----|----|
| M6x10 | SKU9110 | 28         | 20.5 | 48 | 10 | 24 | 10 |

## SHIELD ANCHOR EYEBOLT

Made from 316 stainless steel for excellent corrosion resistance. When tightening the eye the shield expands to create a secure fixing.

| MATERIAL      | STAINLESS STEEL     |  |  |  |
|---------------|---------------------|--|--|--|
| MATERIAL TYPE | 316 STAINLESS STEEL |  |  |  |
| FINISH        | POLISHED            |  |  |  |