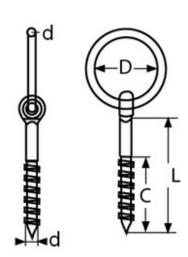

## **Eyebolt With Ring**

| Code       | d  | L   | С  | D  |
|------------|----|-----|----|----|
| 5265-4-A4  | 4  | 45  | 30 | 25 |
| 5265-5-A4  | 5  | 50  | 35 | 30 |
| 5265-6-A4  | 6  | 60  | 40 | 30 |
| 5265-8-A4  | 8  | 80  | 55 | 50 |
| 5265-10-A4 | 10 | 100 | 65 | 60 |
| 5265-12-A4 | 12 | 120 | 80 | 75 |

Notes: Dimensions are a guide and may vary slightly. Pls check with us for dimension critical applications.

If Break (BL), Safe working load (SWL) or Working load limit (WLL) are shown:

This is a guide only. (Do not use for lifting unless it is a certified lifting product)