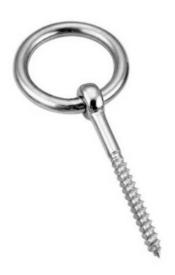

## **Eyebolt With Ring**

| Code       | d  | L   | С  | D  |
|------------|----|-----|----|----|
| 5265-4-A4  | 4  | 45  | 30 | 25 |
| 5265-5-A4  | 5  | 50  | 35 | 30 |
| 5265-6-A4  | 6  | 60  | 40 | 30 |
| 5265-8-A4  | 8  | 80  | 55 | 50 |
| 5265-10-A4 | 10 | 100 | 65 | 60 |
| 5265-12-A4 | 12 | 120 | 80 | 75 |

## **EYEBOLT WITH RING**

Made from 316 stainless steel for excellent corrosion resistance. Ring can be used for a wide range of applications such as commercial, displays and home DIY.

| MATERIAL      | STAINLESS STEEL     |  |
|---------------|---------------------|--|
| MATERIAL TYPE | 316 STAINLESS STEEL |  |
| FINISH        | POLISHED            |  |