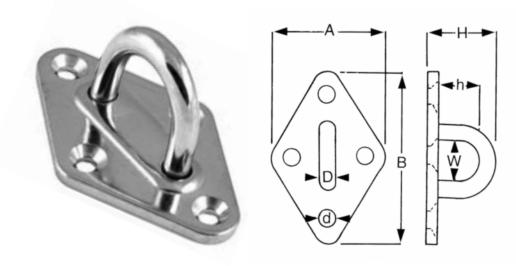

## **Diamond Eyeplate**

| Size (D) | Code    | Weight (g) | A  | В  | W  | h  | d |
|----------|---------|------------|----|----|----|----|---|
| 5        | SKU6350 | 30         | 37 | 59 | 11 | 12 | 4 |
| 6        | SKU6355 | 44         | 40 | 64 | 15 | 15 | 5 |
| 8        | SKU6360 | 76         | 50 | 80 | 18 | 20 | 6 |

## **DIAMOND EYEPLATE**

Rust resistant 304 stainless steel. Can be used for many different things such as attaching ropes and cables.

| MATERIAL TYPE | A4 STAINLESS |
|---------------|--------------|
| FINISH        | POLISHED     |