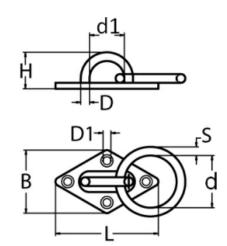

## **Diamond Eyeplate with ring**

| Size (D) | Code    | L  | В  | Н  | d1    | d  | s |
|----------|---------|----|----|----|-------|----|---|
| 5        | SKU6498 | 60 | 36 | 20 | 16x13 | 30 | 3 |
| 6        | SKU6500 | 65 | 40 | 26 | 19x16 | 35 | 3 |
| 8        | SKU6502 | 80 | 50 | 32 | 22x19 | 45 | 3 |