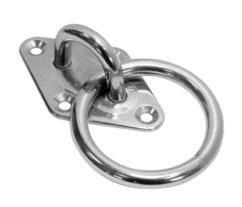

## Diamond eyeplate with ring

This is eyeplate is part of a larger range of plates. Others include Square, Oval and Round. 4 fixing points with countersumk holes for a flush screw finish. The generous size ring allows rope or large chain to be secured

## **ADVANTAGES**

- Large ring for large ropes
- More stylish than other eyeplates