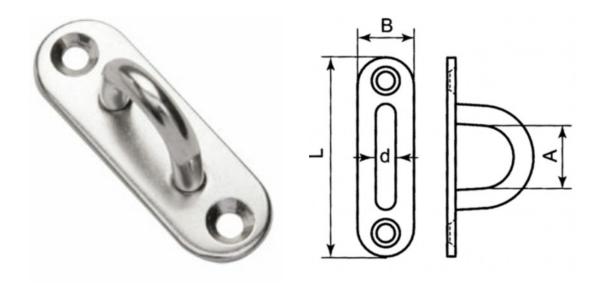

## **OVAL EYEPLATE**

| Size (d) | Code    | Weight (g) | В  | L   | A  | Hole<br>Ø |
|----------|---------|------------|----|-----|----|-----------|
| 5        | SKU6280 | 19         | 15 | 45  | 14 | 4         |
| 6        | SKU6320 | 34         | 20 | 60  | 16 | 5         |
| 8        | SKU6340 | 68         | 26 | 80  | 20 | 6         |
| 9        | SKU6345 | 69         | 36 | 100 | 26 | 6.5       |

Oval Eye Plates can be used for various applications such as fixing chain, wire and ropes to walls and posts.

Made from 316 stainless steel so you know you're guaranteed durability. Four sizes available.