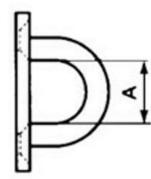

## **EYEPLATE SQUARE A4**

| Code       | d  | В  | L  | A  | Hole | Weight (g) |
|------------|----|----|----|----|------|------------|
| EPSQ-5-A4  | 5  | 30 | 35 | 16 | 4.5  | 28         |
| EPSQ-6-A4  | 6  | 35 | 40 | 20 | 4.5  | 38         |
| EPSQ-8-A4  | 8  | 40 | 50 | 23 | 5.5  | 66         |
| EPSQ-10-A4 | 10 | 50 | 60 | 26 | 6.2  | 137        |