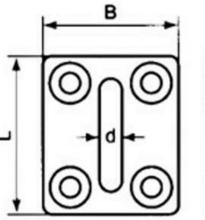

## **EYEPLATE SQUARE A4**

| Code       | d  | В  | L  | A  | Hole | Weight (g) |
|------------|----|----|----|----|------|------------|
| EPSQ-5-A4  | 5  | 30 | 35 | 16 | 4.5  | 28         |
| EPSQ-6-A4  | 6  | 35 | 40 | 20 | 4.5  | 38         |
| EPSQ-8-A4  | 8  | 40 | 50 | 23 | 5.5  | 66         |
| EPSQ-10-A4 | 10 | 50 | 60 | 26 | 6.2  | 137        |