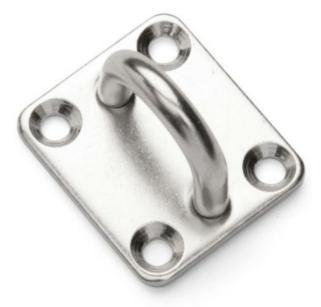

## **EYE PLATE SQUARE A4**

Square Eye Plates can be used for various applications such as fixing chain, wire and ropes to walls and posts. Made from 316 stainless steel so you know you're guaranteed durability. Four sizes available and five different styles.

## **ADVANTAGES**

- 4 securing points
- Will not rust 316 marine grade stainless

www.steelgear.co.uk

info@steelgear.co.uk

• Highly durable