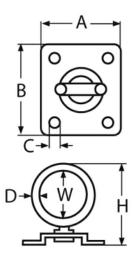

## **Eyeplate** swivel

| Code    | D | Α  | В  | Н  | W  | С   |
|---------|---|----|----|----|----|-----|
| SKU6510 | 5 | 35 | 35 | 35 | 15 | 4.2 |
| SKU6512 | 6 | 40 | 40 | 40 | 18 | 5.2 |
| SKU6514 | 8 | 50 | 50 | 45 | 19 | 5.2 |