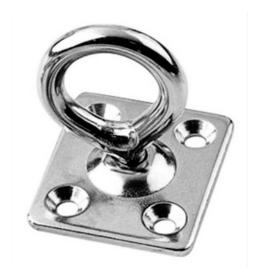

## Eyeplate with swivel eye

This eyeplate is ideal for use with chain or ropes. The swivelling eye or hoop prevents twisting of the chain or rope.

| MATERIAL TYPE | A2 STAINLESS |
|---------------|--------------|
| FINISH        | POLISHED     |