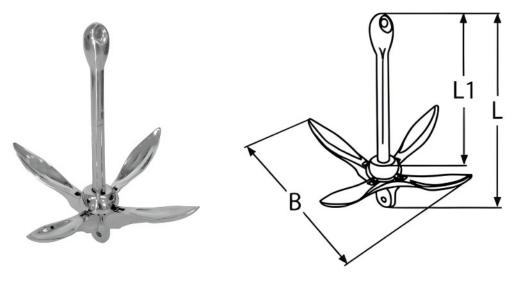

## **FOLDING ANCHOR**

| Kg  | CODE     | L   | L1  | В   |
|-----|----------|-----|-----|-----|
| 1.5 | SKU93450 | 300 | 225 | 260 |
| 2.5 | SKU93452 | 335 | 270 | 290 |
| 4   | SKU93454 | 430 | 320 | 375 |