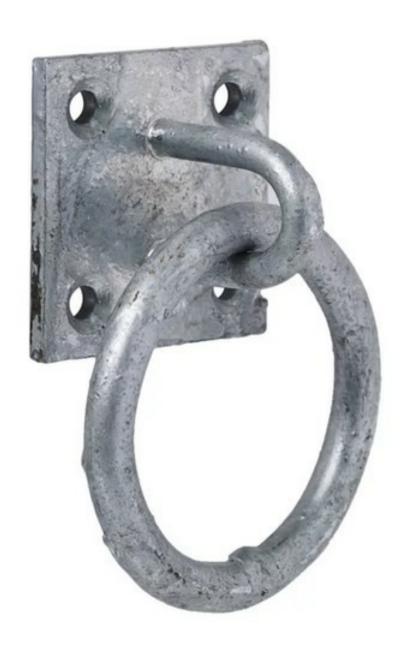

#### **GALVANISED FOUR HOLE PLATE WITH RING**

Eye Plates are a useful form of anchor point. Use with countersunk screws. They can be used in various applications from mooring, architectural and gardening to walls and posts etc. This particular eye plate is made from galvanised steel thus preventing corrosion.

| MATERIAL      | GALVANISED |
|---------------|------------|
| MATERIAL TYPE | GALVANISED |
| FINISH        | N/A        |
| NOTES         | N/A        |

#### **ADVANTAGES**

- Corrosion resistant
- Versatile & adaptable component
- Highly durable
- Can be used in a multitude of applications

These dimensions are a guide and may vary slightly.

| Plate    | Ring Inside Width |
|----------|-------------------|
| 50x50 mm | 50                |