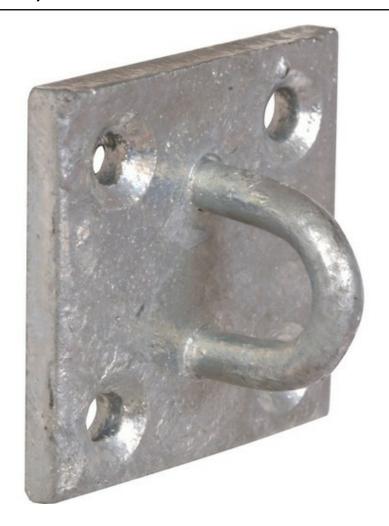

#### GALVANISED FOUR HOLE SQUARE PLATE

Eye Plates are a useful form of anchor point. Use with countersunk screws. They can be used in various applications from mooring, architectural and gardening to walls and posts etc. This particular eye plate is made from galvanised steel thus preventing corrosion.