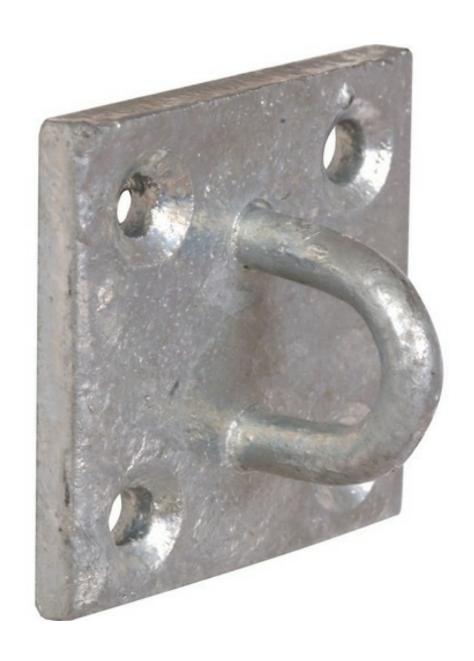

#### GALVANISED FOUR HOLE SQUARE PLATE

Eye Plates are a useful form of anchor point. Use with countersunk screws. They can be used in various applications from mooring, architectural and gardening to walls and posts etc. This particular eye plate is made from galvanised steel thus preventing corrosion.