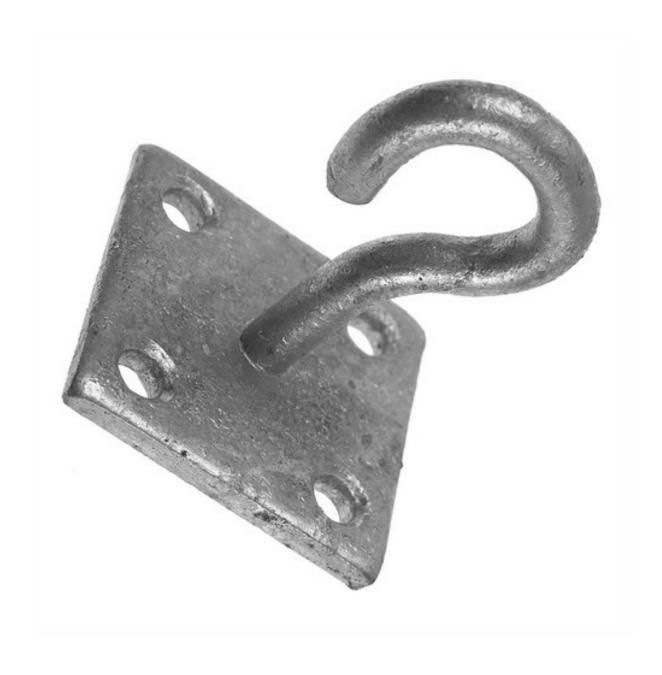

# **GALVANISED FOUR HOLE SQUARE PLATE WITH HOOK**

### **GALVANISED FOUR HOLE SQUARE PLATE WITH HOOK**

Eye Plates are a useful form of anchor point. Use with countersunk screws. They can be used in various applications from mooring, architectural and gardening to walls and posts etc. This particular eye plate is made from galvanised steel thus preventing corrosion.

### **ADVANTAGES**

- Corrosion resistant
- Versatile & adaptable component
- Highly durable
- Can be used in a multitude of applications

These dimensions are a guide and may vary slightly.

| Plate    | Hook Length |
|----------|-------------|
| 50x50 mm | 60          |