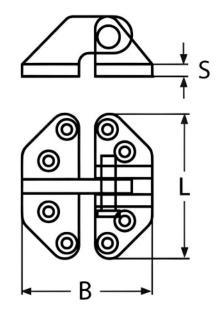

## **HATCH HINGE**

| CODE    | L  | В  | S |
|---------|----|----|---|
| 5200-A4 | 74 | 65 | 6 |

Notes: Dimensions are a guide and may vary slightly. Pls check with us for dimension critical applications
If Break (BL), Safe working load (SWL) or Working load limit (WLL) are shown:
This is a guide only. (Do not use for lifting unless it is a certified lifting product)