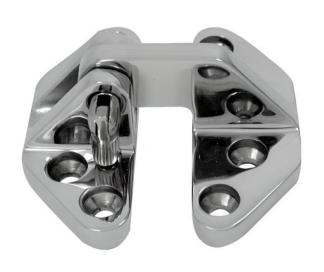

## **HATCH HINGE**

This A4 stainless steel hatch hinge is a durable and reliable hardware component designed for secure operation of hatches and similar applications. Crafted from high-quality A4 stainless steel (316 grade), renowned for its excellent corrosion resistance and durability, this hinge ensures smooth opening and closing of hatches. Ideal for both indoor and outdoor use, it provides dependable performance in marine, industrial, and other environments where strength and resistance to corrosion are essential.