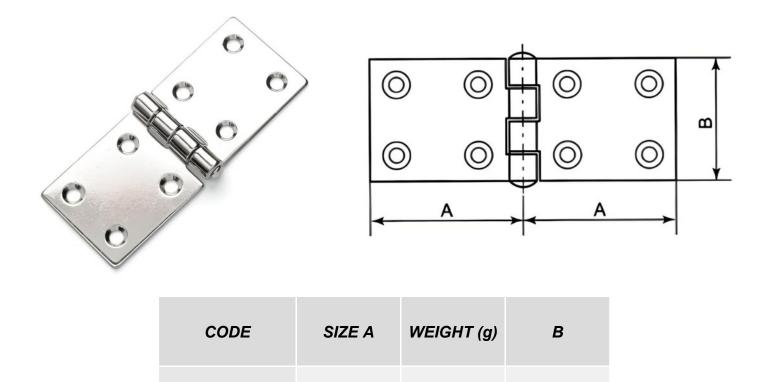

## **OBLONG HINGE**

Notes : Dimensions are a guide and may vary slightly. Pls check with us for dimension critical applications If Break (BL), Safe working load (SWL) or Working load limit (WLL) are shown:

110

If Break (BL), Safe working load (SWL) or working load limit (WLL) are shown: This is a guide only. (Do not use for lifting unless it is a certified lifting product)

55