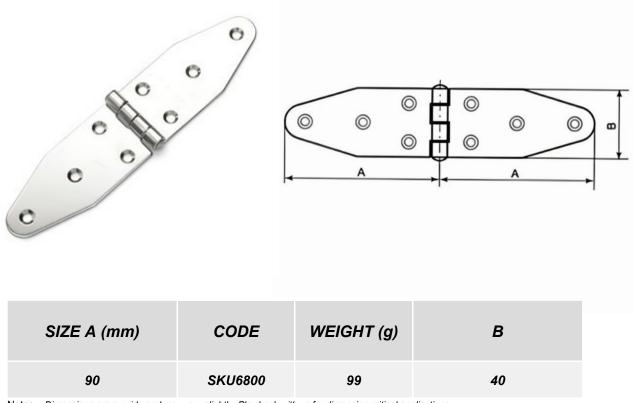

## WING HINGE

Notes : Dimensions are a guide and may vary slightly. Pls check with us for dimension critical applications. If Break (BL), Safe working load (SWL) or Working load limit (WLL) are shown: This is a guide only. (Do not use for lifting unless it is a certified lifting product)

| MATERIAL TYPE | A2 STAINLESS |
|---------------|--------------|
| FINISH        | POLISHED     |