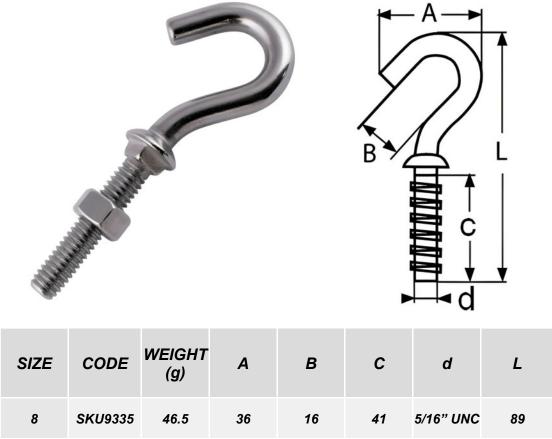

## THREADED HOOK

Notes : Dimensions are a guide and may vary slightly. Pls check with us for dimension critical applications If Break (BL), Safe working load (SWL) or Working load limit (WLL) are shown: This is a guide only. (Do not use for lifting unless it is a certified lifting product)