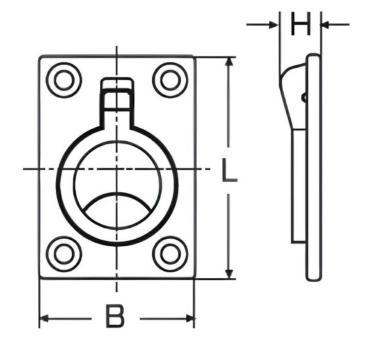

## LIFTING RING WITH RECTANGULAR PLATE

| CODE   | L  | В  | Н |
|--------|----|----|---|
| 620-63 | 63 | 44 | 8 |

Notes: Dimensions are a guide and may vary slightly. Pls check with us for dimension critical applications
If Break (BL), Safe working load (SWL) or Working load limit (WLL) are shown:
This is a guide only. (Do not use for lifting unless it is a certified lifting product)