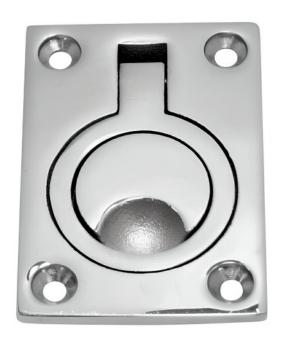

## LIFTING RING WITH RECTANGULAR PLATE

| CODE   | L  | В  | Н |
|--------|----|----|---|
| 620-63 | 63 | 44 | 8 |

Notes: Dimensions are a guide and may vary slightly. Pls check with us for dimension critical applications
If Break (BL), Safe working load (SWL) or Working load limit (WLL) are shown:
This is a guide only. (Do not use for lifting unless it is a certified lifting product)

## LIFTING RING WITH RECTANGULAR PLATE

stainless steel lifting ring with a rectangular plate is a robust hardware accessory designed for secure lifting and handling. Crafted from high-quality A4 stainless steel (316 grade) for superior corrosion resistance and durability, this lifting ring is attached to a sturdy rectangular plate for easy mounting. Ideal for both indoor and outdoor use, it is suitable for residential, commercial, and industrial applications, providing a reliable and strong grip for various lifting tasks.