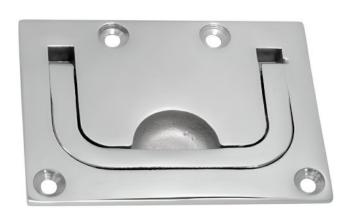

## LONG LIFTING HANDLE WITH RECTANGULAR PLATE

This A4 stainless steel lifting handle with a rectangular plate is a robust and reliable hardware component designed for lifting and handling applications. Crafted from high-quality A4 stainless steel (316 grade), known for its superior corrosion resistance and durability, this lifting handle features a sturdy rectangular plate for secure mounting. Ideal for both indoor and outdoor use, it is suitable for residential, commercial, and industrial settings, providing a strong and dependable grip for various lifting tasks.

| MATERIAL TYPE | A4 STAINLESS |
|---------------|--------------|
| FINISH        | POLISHED     |