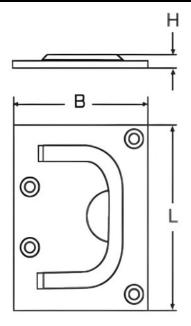

## LONG LIFTING HANDLE WITH RECTANGULAR PLATE

| CODE   | L  | В  | Н |
|--------|----|----|---|
| 618-76 | 75 | 56 | 8 |

Notes: Dimensions are a guide and may vary slightly. Pls check with us for dimension critical applications
If Break (BL), Safe working load (SWL) or Working load limit (WLL) are shown:
This is a guide only. (Do not use for lifting unless it is a certified lifting product)