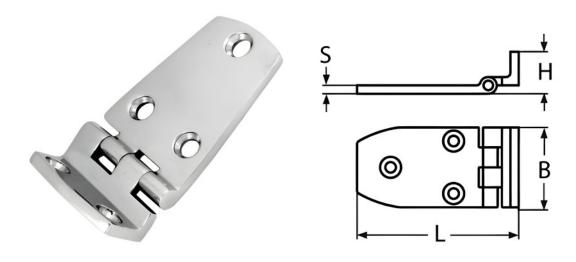

## **OFFSET HINGE**

| CODE       | L  | В  | S | Н  |
|------------|----|----|---|----|
| 5205-52-A4 | 52 | 38 | 4 | 20 |
| 5205-68-A4 | 68 | 38 | 4 | 20 |

Notes: Dimensions are a guide and may vary slightly. Pls check with us for dimension critical applications
If Break (BL), Safe working load (SWL) or Working load limit (WLL) are shown:
This is a guide only. (Do not use for lifting unless it is a certified lifting product)