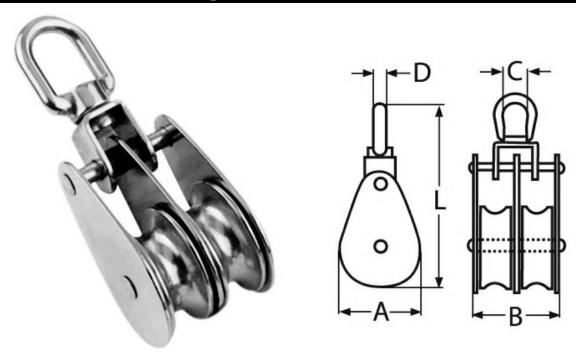

## **Pulley - Double block**

| Code     | Reel | Groove | A(mm) | В  | С  | D | L   |
|----------|------|--------|-------|----|----|---|-----|
| SKU93416 | 25   | 8      | 27    | 37 | 13 | 5 | 88  |
| SKU93418 | 32   | 8      | 35    | 42 | 17 | 6 | 98  |
| SKU93420 | 50   | 14     | 54    | 54 | 19 | 8 | 143 |

## **Pulley - Double block**

Use where corrosion resistance is important.

See also single block pulley, where less loading / mechanical advantage is required

| MATERIAL TYPE | A2 STAINLESS |
|---------------|--------------|
| FINISH        | POLISHED     |