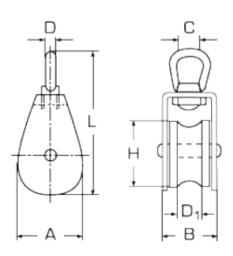

## **Pulley - Single block**

| Code     | Reel | Groove | A(mm) | В  | С  | D | L   |
|----------|------|--------|-------|----|----|---|-----|
| SKU93410 | 25   | 12     | 30    | 24 | 14 | 6 | 83  |
| SKU9341  | 32   | 12     | 36    | 24 | 14 | 6 | 96  |
| SKU93410 | 50   | 15     | 54    | 28 | 20 | 8 | 130 |