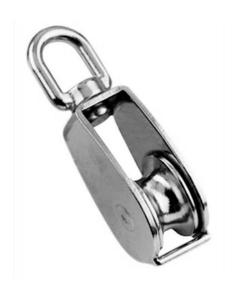

## Pulley - single block

Use where corrosion resistance is important.

Where more mechanical advantage is required, see The double block pulley

| MATERIAL TYPE | A4 STAINLESS |
|---------------|--------------|
| FINISH        | POLISHED     |