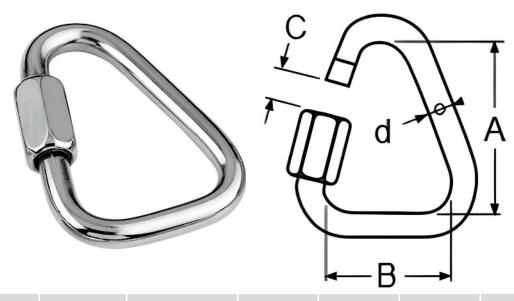

## **DELTA QUICK LINK**

| SIZE (d) | CODE    | WEIGHT (g) | С   | A  | В  | WLL (Kg) |
|----------|---------|------------|-----|----|----|----------|
| 4        | SKU5708 | 15         | 5.5 | 31 | 26 | 150      |
| 5        | SKU5710 | 25         | 6   | 38 | 30 | 240      |
| 6        | SKU5712 | 40         | 7   | 44 | 34 | 340      |
| 8        | SKU5714 | 88         | 9   | 56 | 39 | 600      |
| 10       | SKU5716 | 156        | 12  | 66 | 46 | 750      |

## **DELTA QUICK LINK**

This type of quick link can be used with webbing or to hold 3 items. Can be used with sail shades where the screw allows removal of the connecting item. The gate is locked closed by screwing the hex connector.