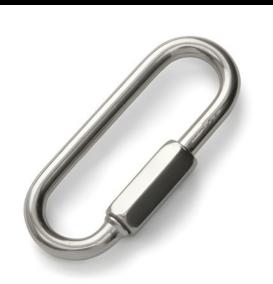

## QUICK LINK LARGE OPENING

A4 stainless steel quick link (large opening) is a durable and versatile connector designed for secure linking in various applications. Its large opening allows for easy attachment and detachment of ropes, chains, or cables. Crafted from A4 stainless steel, it offers exceptional corrosion resistance and durability, making it suitable for both indoor and outdoor use. Ideal for industrial, marine, and recreational tasks, this quick link ensures strong, reliable, and efficient connections in demanding environments.