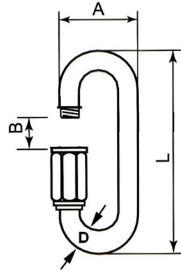

## **QUICK LINK LARGE OPENING**

| SIZE (d) | CODE    | WEIGHT (g) | L   | A    | В    | WLL (Kg) |
|----------|---------|------------|-----|------|------|----------|
| 4        | SKU5560 | 15         | 53  | 20.6 | 11.5 | 150      |
| 5        | SKU5600 | 25         | 62  | 24   | 13   | 240      |
| 6        | SKU5640 | 45         | 71  | 31   | 14.5 | 340      |
| 8        | SKU5680 | 100        | 90  | 38   | 17.5 | 600      |
| 10       | SKU5700 | 160        | 106 | 42   | 20.5 | 750      |
| 12       | SKU5705 | 250        | 124 | 48   | 23.5 | 1150     |