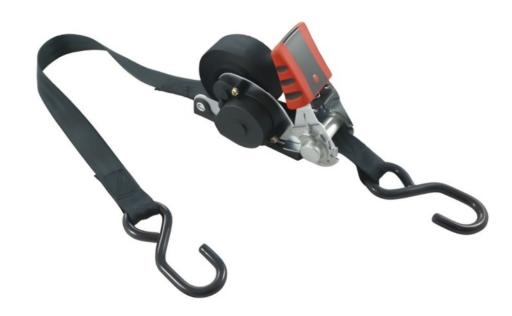

## LONG RATCHET STRAP

Long ratchet strap. 4.5metres long and 25mm width webbing. This features an Auto-retracting webbing spool, where the webbing automatically pulls back into position when not in use. The ratchet mechanism enables easy tightening of the webbing.