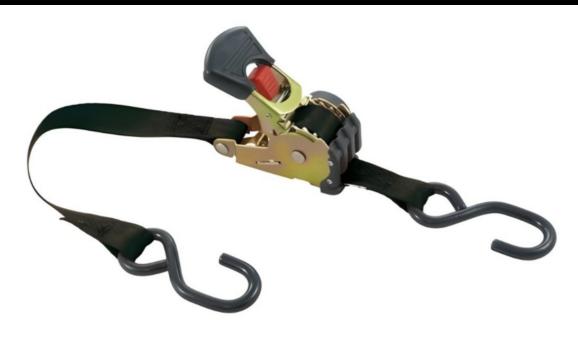

## **SHORT RATCHET STRAP**

| CODE | STRAP WIDTH | LENGTH | BL/Kg |
|------|-------------|--------|-------|
| 5346 | 25          | 1800   | 680   |

Notes: Dimensions are a guide and may vary slightly. Pls check with us for dimension critical applications
If Break (BL), Safe working load (SWL) or Working load limit (WLL) are shown:
This is a guide only. (Do not use for lifting unless it is a certified lifting product)

## SHORT RATCHET STRAP

Long ratchet strap. 4.5metres long and 25mm width webbing. This features an Auto-retracting webbing spool, where the webbing automatically pulls back into position when not in use. The ratchet mechanism enables easy tightening of the webbing.