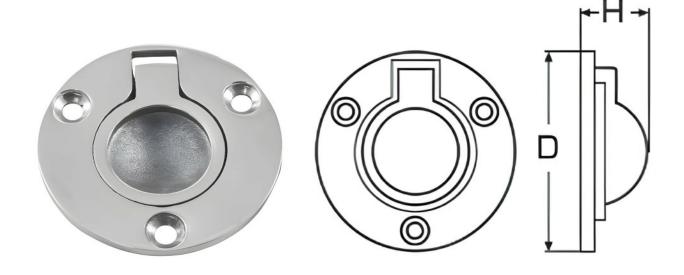

## **ROUND RING LIFTING HANDLE**

| CODE   | D  | Н  |
|--------|----|----|
| 617-50 | 50 | 10 |

Notes : Dimensions are a guide and may vary slightly. Pls check with us for dimension critical applications. If Break (BL), Safe working load (SWL) or Working load limit (WLL) are shown: This is a guide only. (Do not use for lifting unless it is a certified lifting product)

## **ROUND RING LIFTING HANDLE**

This type of lifting ring is prefect for lockers or storage bins in a marine environment. Or an environment where the part looks aesthetically pleasing.

| MATERIAL TYPE | 316 STAINLESS |
|---------------|---------------|
| FINISH        | POLISHED      |