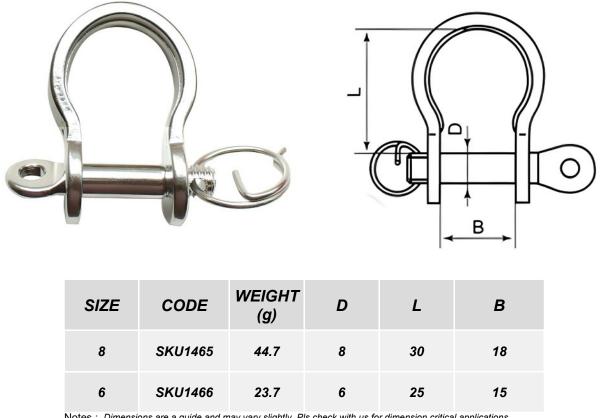

## **BOW SHACKLE STAMPED**

Notes : Dimensions are a guide and may vary slightly. Pls check with us for dimension critical applications. If Break (BL), Safe working load (SWL) or Working load limit (WLL) are shown: This is a guide only. (Do not use for lifting unless it is a certified lifting product)

## **BOW SHACKLE STAMPED**

These Bow shackles are often called flat bow shackles as the cross section is not rounded like standard bow shackles. Manufactured by rounding A4 marine grade plate stainless steel, making them cheaper than the rounded variety. They feature a split cotter ring which holds the pin in place and prevents accidental loosening.

## DATASHEET