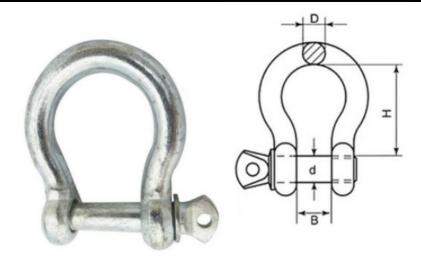

## ZINC PLATED BOW SHACKLE

| Size (D) | В  | d  | Н   |
|----------|----|----|-----|
| 5        | 10 | 5  | 20  |
| 6        | 12 | 6  | 24  |
| 8        | 16 | 8  | 32  |
| 10       | 20 | 10 | 40  |
| 11       | 22 | 11 | 44  |
| 12       | 24 | 12 | 48  |
| 16       | 32 | 16 | 64  |
| 20       | 40 | 20 | 80  |
| 22       | 44 | 22 | 88  |
| 25       | 50 | 25 | 100 |

## ZINC PLATED BOW SHACKLE

Bow shackles are designed to handle loads in many directions.

This product comes in sizes 4-16mm, and is made from

Steel that is electro galvanised, this give it a Zinc plated finish.