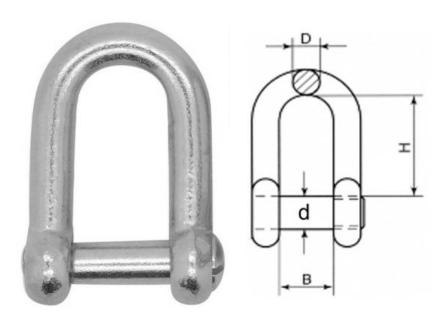

## ZINC PLATED DEE SHACKLE WITH COUNTERSUNK PIN

| Size (D) | В  | d  | Н  |
|----------|----|----|----|
| 6        | 12 | 6  | 24 |
| 8        | 16 | 8  | 32 |
| 10       | 20 | 10 | 40 |
| 12       | 24 | 12 | 48 |

## ZINC PLATED DEE SHACKLE WITH COUNTERSUNK PIN

This is the same type as the standard Zinc plated Dee Shackle but has a flush countersunk pin, which some people prefer for its appearance.

This product comes in sizes 6-12mm.