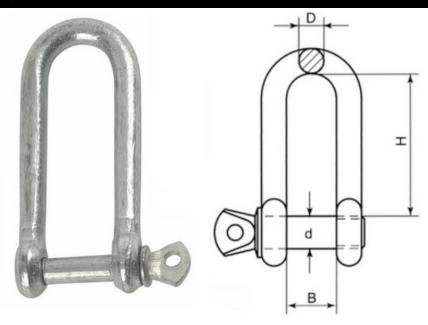

## ZINC PLATED LONG DEE SHACKLE

| Size (D) | В  | d  | Н  |
|----------|----|----|----|
| 5        | 10 | 5  | 37 |
| 6        | 12 | 6  | 45 |
| 8        | 16 | 8  | 60 |
| 10       | 20 | 10 | 75 |
| 12       | 24 | 12 | 90 |

## ZINC PLATED LONG DEE SHACKLE

This type of Dee shackle has a much longer body than a standard Dee shackle. Making it suitable for applications that require the body height to be larger than a conventional Dee shackle.