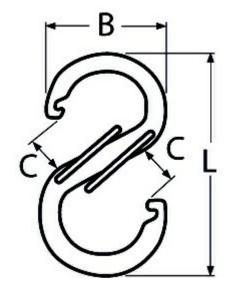

## Aluminium S hook double catch

| Code        | L  | В  | С    | Weight (g) |
|-------------|----|----|------|------------|
| SHOSL-60-AL | 60 | 30 | 13.6 | 6          |
| SHOSL-80-AL | 80 | 40 | 16.1 | 13         |

Notes: Dimensions are a guide and may vary slightly. Pls check with us for dimension critical applications.

If Break (BL), Safe working load (SWL) or Working load limit (WLL) are shown:

This is a guide only. (Do not use for lifting unless it is a certified lifting product)