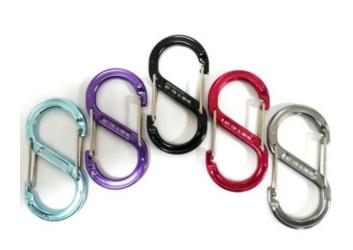

## S hook with safety catch

These S hooks are perfect for clipping items onto. The spring steel "gate" is easy to open whilst being strong enough to prevent accidental opening. They are lightweight and attractive in different colours.

## **ADVANTAGES**

- Anodised aluminium
- Will not rust
- Many colour choices

| MATERIAL TYPE | ALUMINIUM              |
|---------------|------------------------|
| FINISH        | ANODISED /<br>COLOURED |