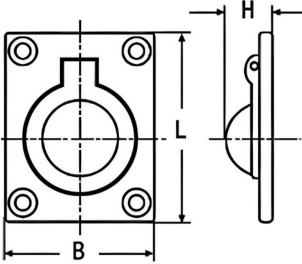

## SMALL LIFTING HANDLE WITH RECTANGULAR PLATE

| CODE   | L  | В  | Н  |
|--------|----|----|----|
| 619-46 | 47 | 38 | 10 |

Notes : Dimensions are a guide and may vary slightly. Pls check with us for dimension critical applications. If Break (BL), Safe working load (SWL) or Working load limit (WLL) are shown: This is a guide only. (Do not use for lifting unless it is a certified lifting product)