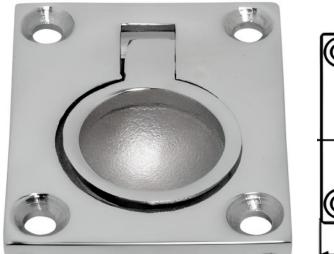

## SMALL LIFTING HANDLE WITH RECTANGULAR PLATE

Our small A4 stainless steel lifting handle with a rectangular plate is a durable and versatile hardware component designed for lifting and handling tasks. Made from high-quality A4 stainless steel (316 grade) for excellent corrosion resistance, this compact handle is ideal for both indoor and outdoor use. Its robust construction ensures reliable performance in residential, commercial, and industrial applications, providing a secure grip for various lifting needs.

## **ADVANTAGES**

- Strong & durable
- Easy to use
- A4 Stainless steel