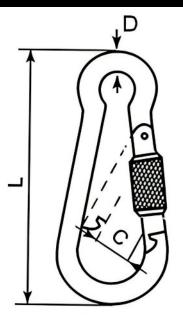

## **SNAP HOOK WITH SCREW LOCK**

| SIZE D | CODE    | WEIGHT (g) | L   | С  | WLL |
|--------|---------|------------|-----|----|-----|
| 5      | SKU4840 | 17         | 50  | 7  | 60  |
| 6      | SKU4880 | 30         | 60  | 8  | 95  |
| 8      | SKU4920 | 68         | 80  | 9  | 125 |
| 10     | SKU4970 | 125        | 100 | 14 | 180 |

Notes: Dimensions are a guide and may vary slightly. Pls check with us for dimension critical applications.

If Break (BL), Safe working load (SWL) or Working load limit (WLL) are shown:

This is a guide only. (Do not use for lifting unless it is a certified lifting product)