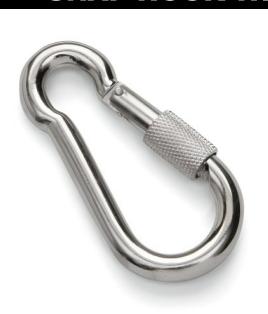

## **SNAP HOOK WITH SCREW LOCK**

| SIZE D | CODE    | WEIGHT (g) | L   | С  | WLL |
|--------|---------|------------|-----|----|-----|
| 5      | SKU4840 | 17         | 50  | 7  | 60  |
| 6      | SKU4880 | 30         | 60  | 8  | 95  |
| 8      | SKU4920 | 68         | 80  | 9  | 125 |
| 10     | SKU4970 | 125        | 100 | 14 | 180 |

## **SNAP HOOK WITH SCREW LOCK**

Snaphooks or Carabiners, are one of the quickest fit, most versatile fasteners. With a spring-loaded gate that opens inwards. Can be operated single-handedly. Also benefit from a locking screw gate for added security. Fantastic for marine applications as they are made in 316 Stainless Steel. Not advised for climbing purposes. Available in sizes 5-10mm.

## **ADVANTAGES**

- Strong & durable
- Screw opening mechanism
- A4 Stainless steel