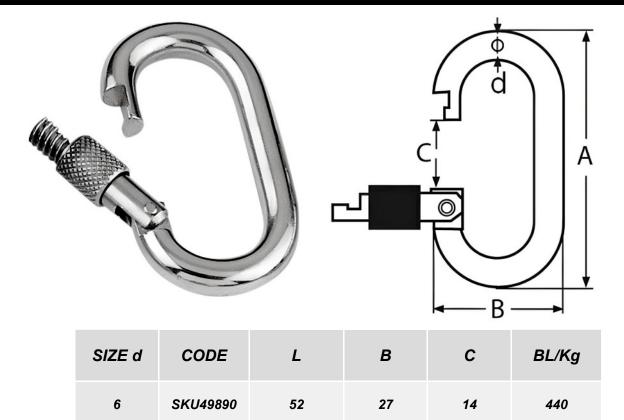

## SPRING HOOK OVAL LOCK NUT

SKU49892

These stainless steel oval shaped spring hook with lock nuts provide excellent security as they have a manual self lock nut.

| MATERIAL TYPE | A4 STAINLESS |
|---------------|--------------|
| FINISH        | POLISHED     |