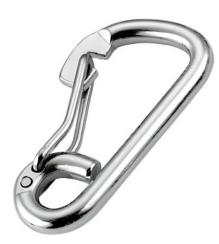

## **SPRING HOOK WITH BOW**

This spring hook or snap hook features a wire spring snap closing gate. This ensures a secure connection.

| MATERIAL TYPE | A4 STAINLESS |
|---------------|--------------|
| FINISH        | POLISHED     |

## **ADVANTAGES**

- Strong & durable
- Spring gate
- A4 Stainless steel