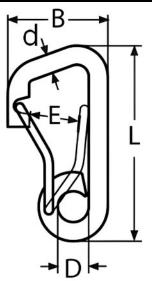

## **SPRING HOOK WITH BOW**

| SIZE d | CODE     | D  | В  | L   | E  | BL/Kg |
|--------|----------|----|----|-----|----|-------|
| 6      | SKU49810 | 7  | 35 | 61  | 10 | 600   |
| 8      | SKU49812 | 11 | 48 | 81  | 13 | 1600  |
| 10     | SKU49814 | 13 | 58 | 102 | 15 | 2500  |
| 12     | SKU49816 | 16 | 70 | 122 | 21 | 3000  |
| 16     | SKU49818 | 25 | 97 | 165 | 27 | 3300  |

Notes : Dimensions are a guide and may vary slightly. Pls check with us for dimension critical applications. If Break (BL), Safe working load (SWL) or Working load limit (WLL) are shown: This is a guide only. (Do not use for lifting unless it is a certified lifting product)