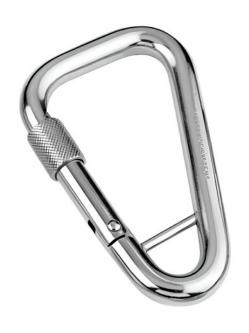

## SPRING HOOK WITH LOCK NUT AND BAR

With a horizontal bar and lock nut these stainless steel spring hook with lock nut and bar are perfect for a variety maritime activities.

| MATERIAL TYPE | A4 STAINLESS |
|---------------|--------------|
| FINISH        | POLISHED     |

## **ADVANTAGES**

- Strong & durable
- Screw lock
- A4 Stainless steel