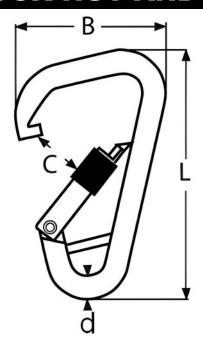

## **SPRING HOOK WITH LOCK NUT AND BAR**

| SIZE d | CODE     | L   | В  | С  | BL/Kg |
|--------|----------|-----|----|----|-------|
| 11     | SKU49862 | 120 | 70 | 24 | 1600  |

Notes: Dimensions are a guide and may vary slightly. Pls check with us for dimension critical applications.