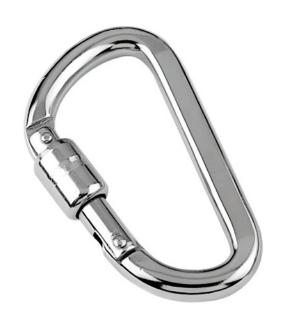

## SPRING HOOK WITH SELF LOCKING SLEEVE

This Spring hook with self locking sleeve is robust, hard-wearing and reliable. It has an easy one hand operation, with the added security of the spring loaded locking nut to hold the carabiner closed.

## **ADVANTAGES**

- Strong & durable
- Self lock sleeve
- A4 Stainless steel