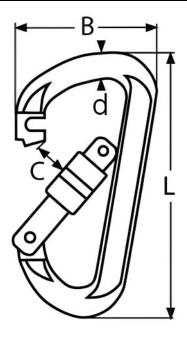

## **SPRING HOOK WITH SELF LOCKING SLEEVE**

| SIZE d | CODE     | L   | В  | С    | BL/Kg |
|--------|----------|-----|----|------|-------|
| 8      | SKU49875 | 80  | 45 | 11.5 | 1590  |
| 10     | SKU49877 | 100 | 55 | 14   | 1680  |

Notes: Dimensions are a guide and may vary slightly. Pls check with us for dimension critical applications.

If Break (BL), Safe working load (SWL) or Working load limit (WLL) are shown:

This is a guide only. (Do not use for lifting unless it is a certified lifting product)