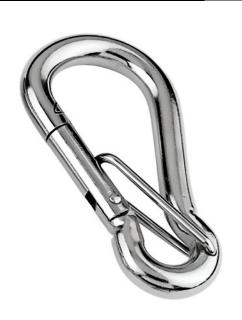

## SPRING HOOK WITH SAFETY LATCH

These 316 stainless steel spring lock hooks with safety latch are designed for harsh environments, with a built in safety gate to make sure the main gate doesn't accidentally open.

## **ADVANTAGES**

- Strong & durable
- Safety Latch
- A4 Stainless steel