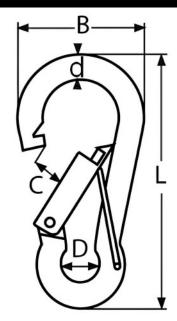

## **SPRING HOOK WITH SAFETY LATCH**

| SIZE d | CODE     | L   | В  | С   | D   | BL/Kg |
|--------|----------|-----|----|-----|-----|-------|
| 6      | SKU49824 | 60  | 30 | 7.5 | 8.5 | 272   |
| 8      | SKU49826 | 80  | 40 | 10  | 12  | 508   |
| 10     | SKU49828 | 100 | 50 | 12  | 15  | 728   |

Notes: Dimensions are a guide and may vary slightly. Pls check with us for dimension critical applications.

If Break (BL), Safe working load (SWL) or Working load limit (WLL) are shown:

This is a guide only. (Do not use for lifting unless it is a certified lifting product)