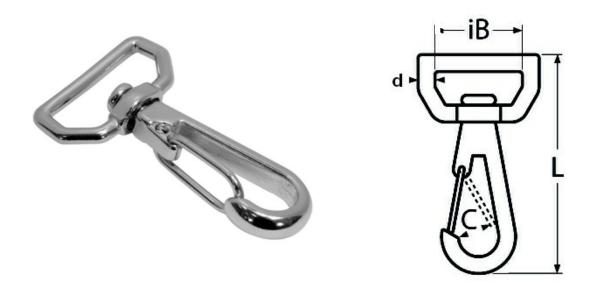

| Code      | L  | iB | С | d   | Weight (g) |
|-----------|----|----|---|-----|------------|
| STC-65-A4 | 65 | 28 | 9 | 3.5 | 45         |

Notes : Dimensions are a guide and may vary slightly. Pls check with us for dimension critical applications. If Break (BL), Safe working load (SWL) or Working load limit (WLL) are shown: This is a guide only. (Do not use for lifting unless it is a certified lifting product)

## Swivel clip

These can be used with webbing that fits snugly on the flat section of the clip. They have a strong hard wearing gate to keep them fixed to their attachment. The bottom section swivels all the way round. The Spring bar lends itself to repeated use without wear. These are suitable for 1" or 25mm webbing